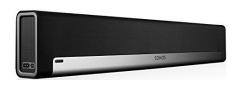

## Sonos Playbar

- 9 speakers ensure high-quality and clear sound
- Simple two-cord setup
- Syncs wirelessly to any Sonos Subwoofers
- Works seamlessly with all music streaming services
- Connects over wi-fi, not Bluetooth, for an interruption free music listening experience